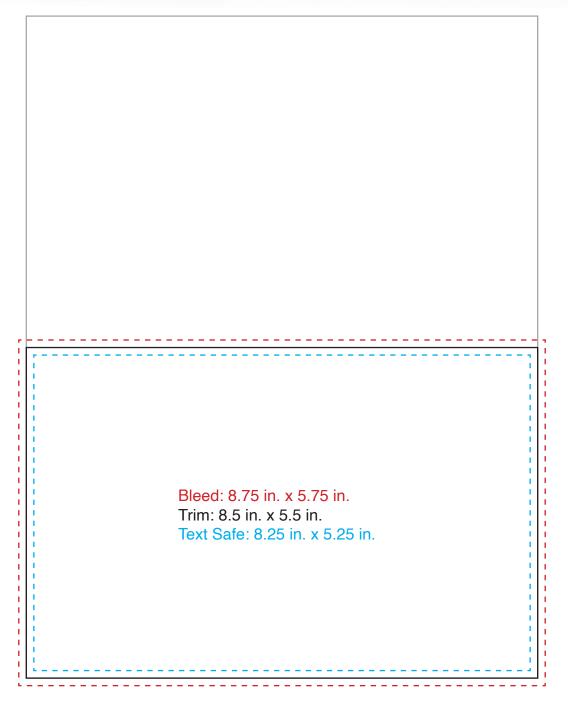

## **HALF-PAGE AD SPECS**

All **half-page** ads should be 8.5 in x 5.5 in. with a .125 in. bleed, resulting in a total document size of **8.75 in. x 5.75 in.** 