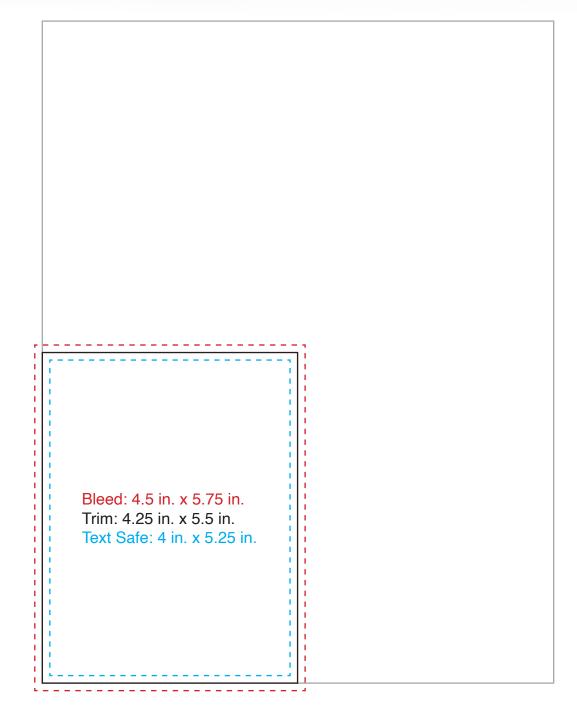

## **QUARTER-PAGE AD SPECS**

All **quarter-page** ads should be 4.25 in x 5.5 in. with a .125 in. bleed, resulting in a total document size of **4.5 in. x 5.75 in.** 