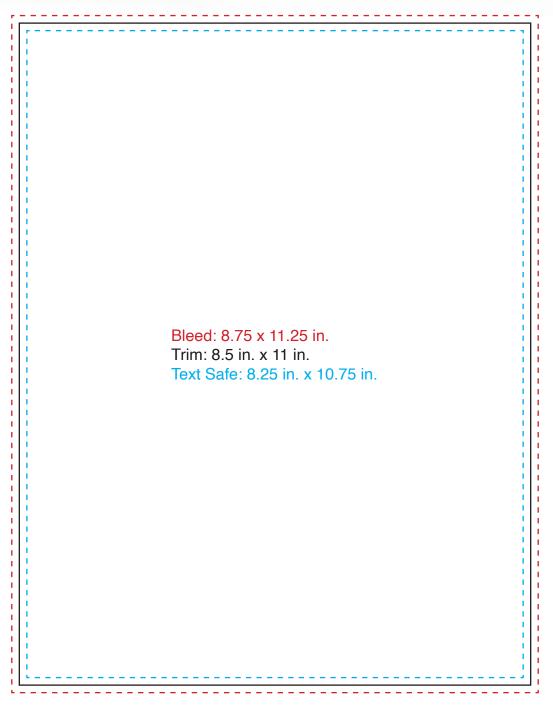

## **FULL-PAGE AD SPECS**

All **full-page** ads should be 8.5 in x 11 in. with a .125 in. bleed, resulting in a total document size of **8.75 in. x 11.25 in.** 